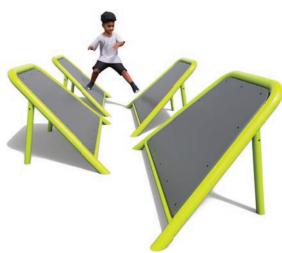

### Breakaways (4 pack)

Product Number: 454-5 Ages: 5-12

### Breakaways (2 pack add-on)

Product Number: 454-5x Ages: 5-12

Kids can develop strength, coordination, balance, and agility as they leap back and forth between these low angled platforms, based on an iconic obstacle course event. They can also cling to the platforms or enjoy the social play by making it a fun hangout spot.