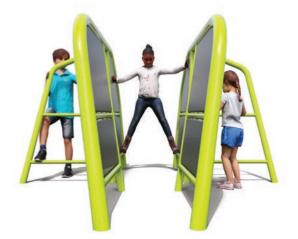

### **Sprawl Wall**

Product Number: 454-6 Ages: 5-12

This unique climber delivers a full-body workout with a challenging twist on an iconic obstacle course event. It features a variety of play paths with climbing features on both sides of the wall. Kids can conquer the gap by wedging their arms and legs between the angled walls, or climb and hang out on the rails and handholds on the outer walls with their friends.