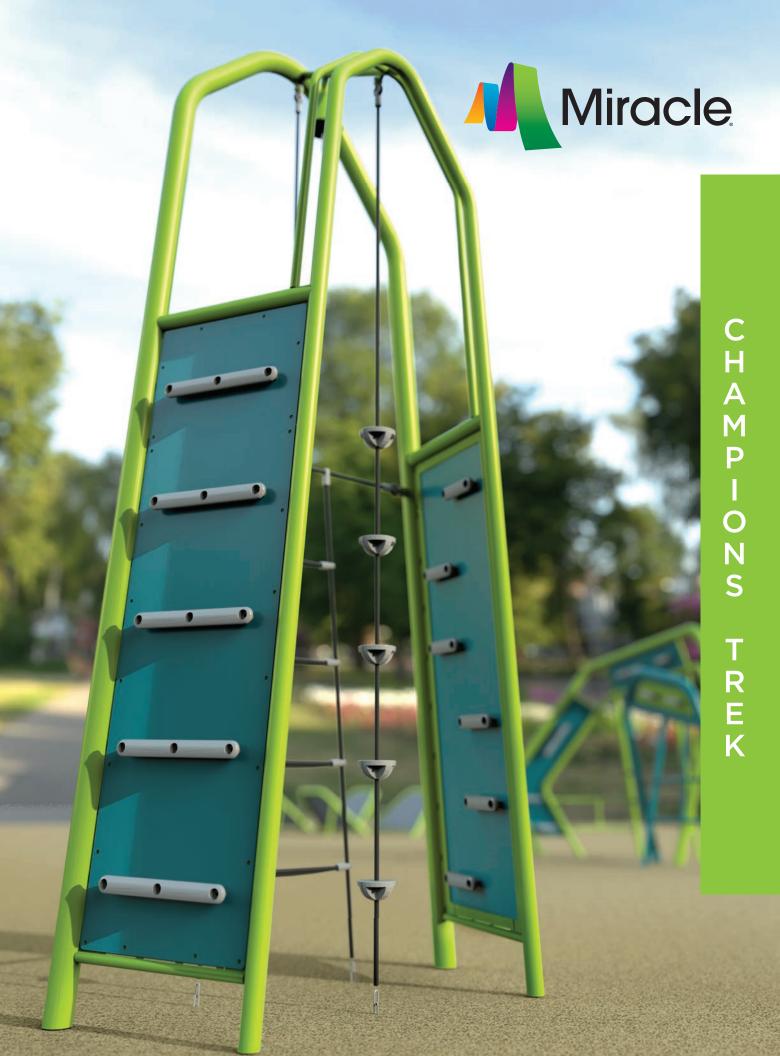

# **Tapered Tower**

Product Number: 454-4 Ages: 5-12

This competitive climber builds upper-body strength while providing a variety of thrilling play paths in a race to be first to the top. It's also the perfect finishing event that gives kids a real sense of accomplishment when they ring the bell to complete the course. It can be a standalone event or linked for easy transfer to various deck heights (3' to 6'-6")