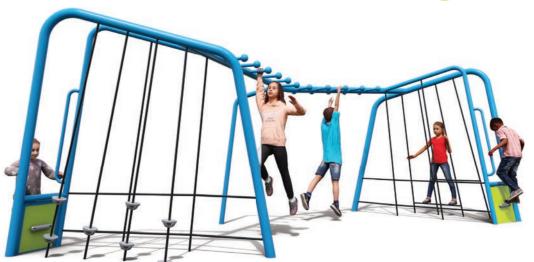

### **Chaos Climber**

Product Number: 454-3 Ages: 5-12

This challenging climber gives kids a variety of play paths to push the limits of their upper-body strength, coordination, agility, and stamina. They can test their balance on the horizontal ropes, swing hand-over-hand on the upper body climber, or hang out together on the suspended foot cleats.