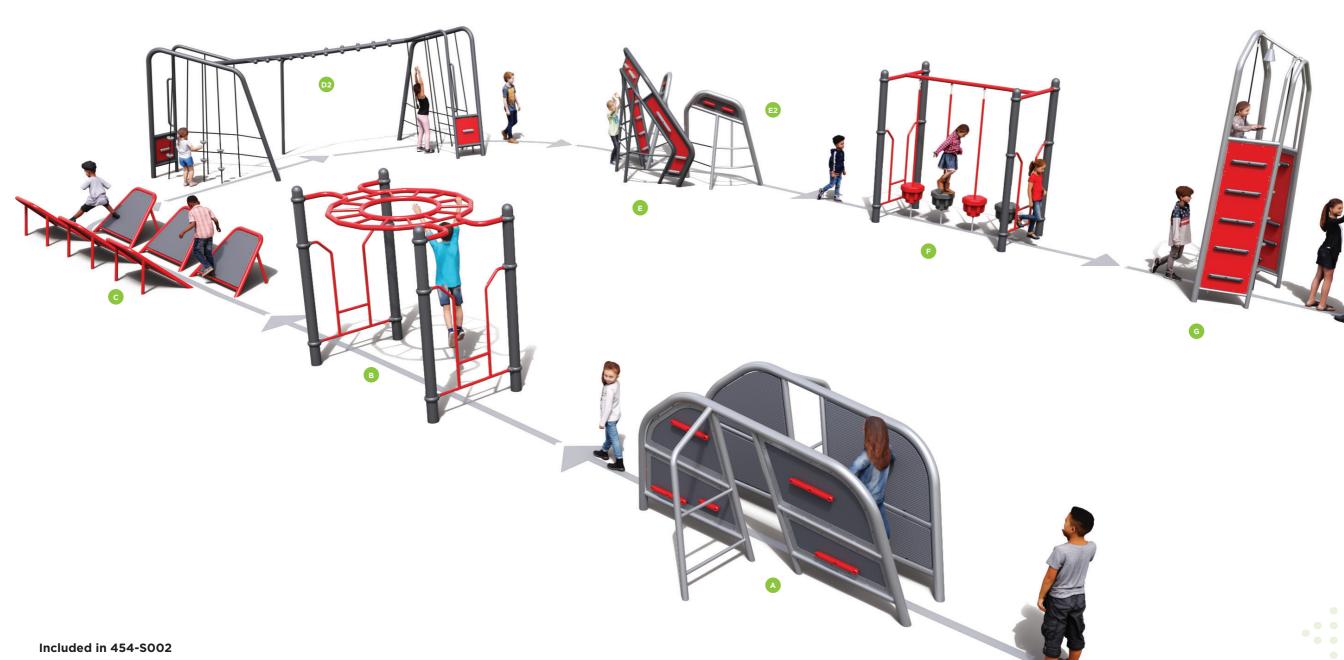

# **CHAMPIONS TREK 2**

Product Number: 454-S002 2019 Approx. Pricing: \$42,500 Ages 5-12

Protective Area 77' X 55'

- A: Sprawl Wall 454-6
- B: Orbit Climber 714-944-5 with (2) End Ladders 714-815-52
  C: Breakaways (4 pack) 454-5 with Breakaways (2 pack Add-on) 454-5x
  D: Chaos Climber 454-3

- E: Crossway Climber Large 454-1, E2: (2) Crossway Climber Small 454-2 F: Bongo Jungle Climber 2' 714-773-85 with (2) End Ladders 714-815-52
- **G:** Tapered Tower 454-4