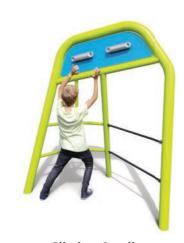

### **Sprawl Wall**

Product Number: 454-6 Ages: 5-12

This unique climber delivers a full-body workout with a challenging twist on an iconic obstacle course event. It features a variety of play paths with climbing features on both sides of the wall. Kids can conquer the gap by wedging their arms and legs between the angled walls, or climb and hang out on the rails and handholds on the outer walls with their friends.