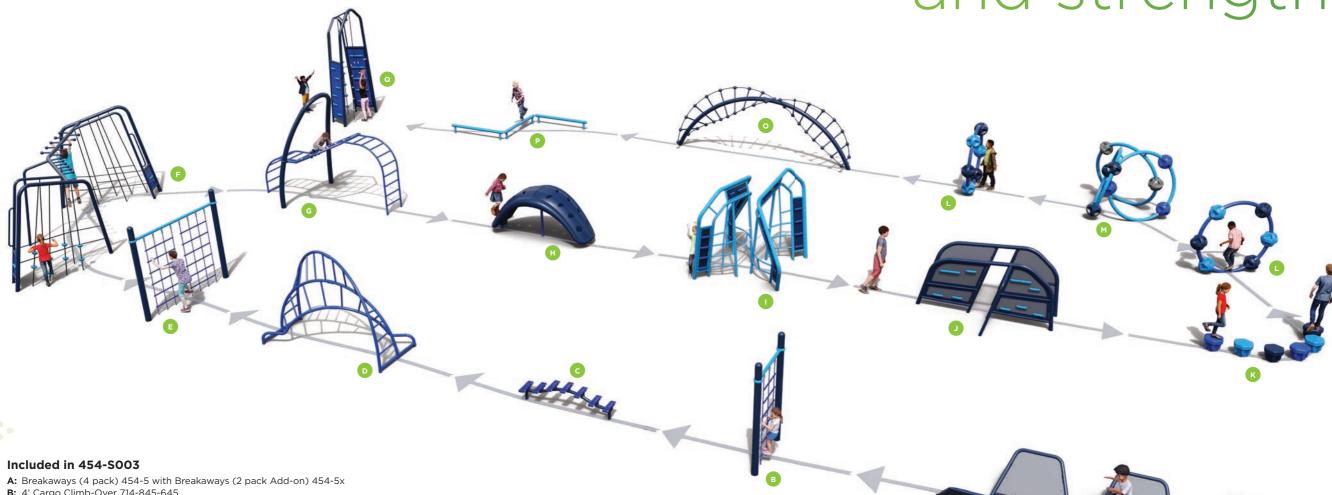

## **CHAMPIONS TREK 3**

Product Number: 454-S003 2019 Approx. Pricing: \$66,000 Ages: 5-12

Protective Area 118' X 70'

# Agility, balance, and strength

- **B:** 4' Cargo Climb-Over 714-845-645
- C: Chunky Trekker 714-631
- **D:** Flip-Flop Climber 434
- **E:** 8' Cargo Climb-Over 714-845-685
- F: Chaos Climber 454-3
- **G:** Isotope 462-1
- H: Interaxion Bridge 433-3
- l: (2) Crossway Climber Large 454-1
  - J: Sprawl Wall 454-6
- **K:** (6) Bongo Perch 12" Pods 714-772-1 L: Hoopz Climber 475-2-1
- M: Loopz 3 Ring Climber 475-2-3
- O: DNA Climber 461R
- **P:** Beam-Jump 159-005 Q: Tapered Tower 454-4