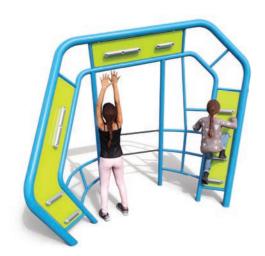

### **Chaos Climber**

Product Number: 454-3 Ages: 5-12

This challenging climber gives kids a variety of play paths to push the limits of their upper-body strength, coordination, agility, and stamina. They can test their balance on the horizontal ropes, swing hand-over-hand on the upper body climber, or hang out together on the suspended foot cleats.