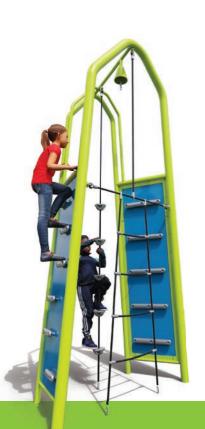

# **Tapered Tower**

Product Number: 454-4 Ages: 5-12

This competitive climber builds upper-body strength while providing a variety of thrilling play paths in a race to be first to the top. It's also the perfect finishing event that gives kids a real sense of accomplishment when they ring the bell to complete the course. It can be a standalone event or linked for easy transfer to various deck heights (3' to 6'-6")