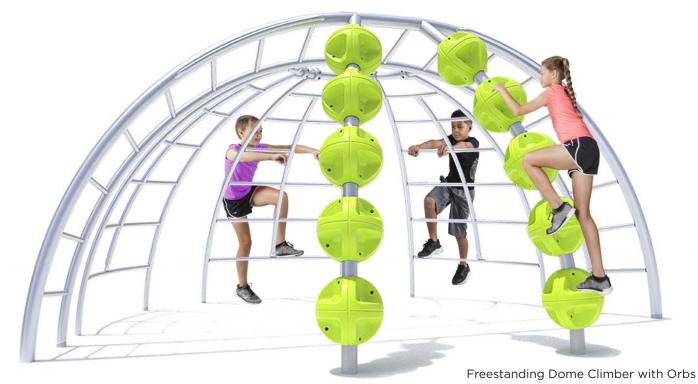

## **Dome Climbers**

This revolutionary leap forward in dome climbers opens up new play experiences to more people than ever before. A hybrid dome/orbs structure

provides a more challenging climb than ordinary dome climbers. For the first time, its open design also enables children with mobility devices, parents and caregivers to go inside the dome to enjoy closer interaction as they play together. Available as both a freestanding structure or a modular deck component, the new Miracle Dome Climber with Orbs has everything you need to make dome climbers more exciting than ever.