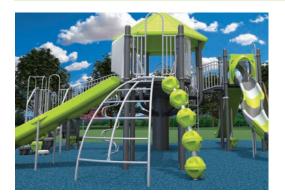

| Product Number: | 714-691-6                   |
|-----------------|-----------------------------|
| Description:    | Dome Climber with Orbs 6'6" |
| Product Number: | 714-691-5                   |
| Description:    | Dome Climber with Orbs 5'   |
| Ages:           | 5 - 12                      |
| Compatibility:  | KC / MT                     |
|                 |                             |