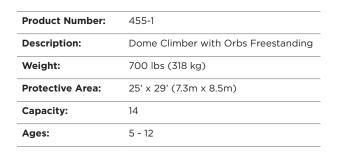

## **Dome Climber**

2018 PRODUCT SHEET



## **Dome Climbers**

This revolutionary leap forward in dome climbers opens up new play experiences to more people than ever before. A hybrid dome/orbs structure

provides a more challenging climb than ordinary dome climbers. For the first time, its open design also enables children with mobility devices, parents and caregivers to go inside the dome to enjoy closer interaction as they play together. Available as both a freestanding structure or a modular deck component, the new Miracle Dome Climber with Orbs has everything you need to make dome climbers more exciting than ever.







| Product Number: | 714-691-6                   |
|-----------------|-----------------------------|
| Description:    | Dome Climber with Orbs 6'6" |
| Product Number: | 714-691-5                   |
| Description:    | Dome Climber with Orbs 5'   |
| Ages:           | 5 - 12                      |
| Compatibility:  | KC / MT                     |
|                 |                             |



USA 888-458-2752 CANADA 866-516-0245 INTERNATIONAL +1 417-235-6917