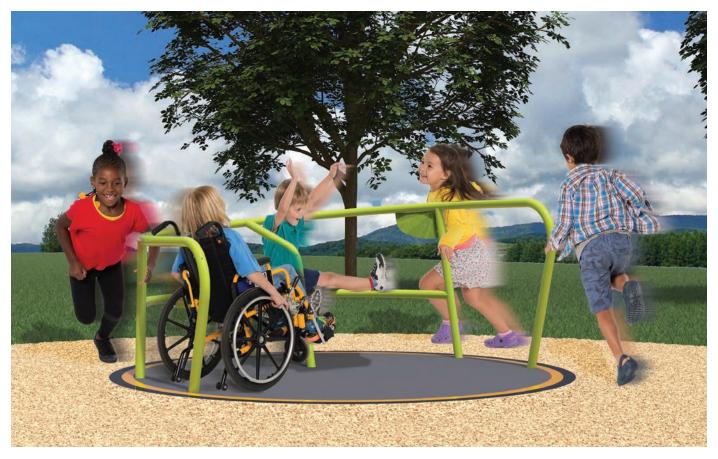

## **Inclusive Whirl**

2018 PRODUCT SHEET

Inclusive Whirl

## A classic thrill designed for all.

Now children of all abilities can enjoy the thrills of spinning together. This inclusive spinner is built level with the ground, making it easy to board with space for up to two wheelchairs at once. An additional single seat provides extra physical support for kids or caregivers, while kids of different heights can hold on securely to sloping handrails.