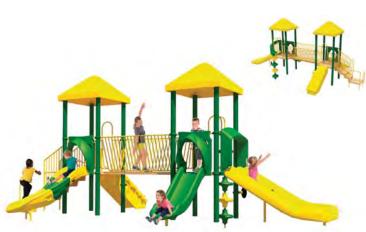

#### **SALE PRICE \$15,999**

LIST PRICE: \$20,311 MODEL#: 704-8067J FOR KIDS AGES: 2 TO 12

PROTECTIVE AREA: 36' X 33' PLAY AREA CAPACITY: 35-45

#### **SALE PRICE \$16,999**

LIST PRICE: \$22,562 MODEL#: 704-S065J FOR KIDS AGES: 2 TO 5

PROTECTIVE AREA: 37' X 26' PLAY AREA CAPACITY: 45-55

#### SALE PRICE \$17,999

LIST PRICE: \$24,811 MODEL#: 714-S541J FOR KIDS AGES: 2 TO 12

PROTECTIVE AREA: 40' X 34' PLAY AREA CAPACITY: 35-45

LIST PRICE: \$22,848 MODEL#: 718-S173J FOR KIDS AGES: 2 TO 12

PROTECTIVE AREA: 49' X 34' PLAY AREA CAPACITY: 50-60

#### **SALE PRICE \$17,999**

LIST PRICE: \$23,052 MODEL#: 718-S178J FOR KIDS AGES: 5 TO 12

PROTECTIVE AREA: 48' X 31' PLAY AREA CAPACITY: 60-70