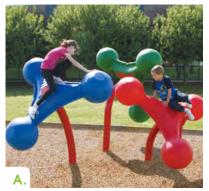

#### A. JAX® PACK - 3

#### SALE PRICE \$1,749

LIST PRICE: \$2,332 MODEL#: 477-003J FOR KIDS AGES: 5 TO 12