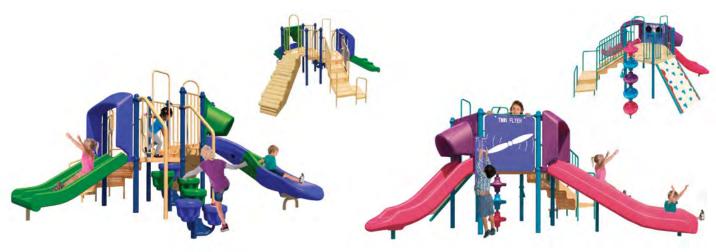

#### **SALE PRICE \$20,999**

LIST PRICE: \$26,184 MODEL#: 704-S069J FOR KIDS AGES: 2 TO 12

PROTECTIVE AREA: 35' X 31' PLAY AREA CAPACITY: 50-60 **BIBA INCLUDED** 

#### **SALE PRICE \$21,999**

LIST PRICE: \$27,727 MODEL#: 714-S534J FOR KIDS AGES: 5 TO 12 PROTECTIVE AREA: 38' X 36' PLAY AREA CAPACITY: 45-55

**BIBA INCLUDED** 

#### **SALE PRICE \$21,999**

LIST PRICE: \$28,075 MODEL#: 704-S068J FOR KIDS AGES: 5 TO 12 PROTECTIVE AREA: 49' X 29' PLAY AREA CAPACITY: 55-65 **BIBA INCLUDED** 

#### **SALE PRICE \$24,999**

LIST PRICE: \$34,932 MODEL#: 704-S066J FOR KIDS AGES: 2 TO 12

PROTECTIVE AREA: 48' X 31' PLAY AREA CAPACITY: 60-70 BIBA INCLUDED

#### **SALE PRICE \$24,999**

LIST PRICE: \$32,110 MODEL#: 714-S533J FOR KIDS AGES: 5 TO 12

PROTECTIVE AREA: 49' X 37' PLAY AREA CAPACITY: 55-65 BIBA INCLUDED

#### **SALE PRICE \$24,999**

LIST PRICE: \$33,692 MODEL#: 714-S538J FOR KIDS AGES: 5 TO 12

PROTECTIVE AREA: 45' X 37' PLAY AREA CAPACITY: 60-70 BIBA INCLUDED