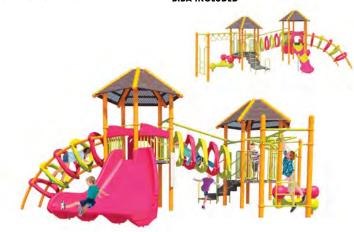

* 



#### **SALE PRICE \$24,999**

LIST PRICE: \$34,932 MODEL#: 704-S066J FOR KIDS AGES: 2 TO 12

PROTECTIVE AREA: 48' X 31' PLAY AREA CAPACITY: 60-70 BIBA INCLUDED



#### **SALE PRICE \$24,999**

LIST PRICE: \$32,110 MODEL#: 714-S533J FOR KIDS AGES: 5 TO 12

PROTECTIVE AREA: 49' X 37' PLAY AREA CAPACITY: 55-65 BIBA INCLUDED



#### **SALE PRICE \$24,999**

LIST PRICE: \$33,692 MODEL#: 714-S538J FOR KIDS AGES: 5 TO 12

PROTECTIVE AREA: 45' X 37' PLAY AREA CAPACITY: 60-70 BIBA INCLUDED



#### **SALE PRICE \$28,999**

LIST PRICE: \$37,267 MODEL#: 714-S536J FOR KIDS AGES: 5 TO 12

PLAY AREA CAPACITY: 60-70 BIBA INCLUDED





#### **SALE PRICE \$27,999**

LIST PRICE: \$35,907 MODEL#: 714-S539J FOR KIDS AGES: 2 TO 12

PROTECTIVE AREA: 44' X 38' PLAY AREA CAPACITY: 55-65

**BIBA INCLUDED** 



#### **SALE PRICE \$28,999**

LIST PRICE: \$36,945 MODEL#: 714-S545J FOR KIDS AGES: 5 TO 12 PROTECTIVE AREA: 49' X 37' PLAY AREA CAPACITY: 55-65 BIBA INCLUDED



#### **SALE PRICE \$33,999**

LIST PRICE: \$44,715 MODEL#: 714-S535J FOR KIDS AGES: 5 TO 12 PROTECTIVE AREA: 40' X 31' PLAY AREA CAPACITY: 70-80

BIBA INCLUDED



#### **SALE PRICE \$34,999**

LIST PRICE: \$44,909 MODEL#: 714-S544J FOR KIDS AGES: 5 TO 12

PROTECTIVE AREA: 46' X 31' PLAY AREA CAPACITY: 70-80 BIBA INCLUDED











#### A. JAX® PACK - 3

#### SALE PRICE \$1,749

LIST PRICE: \$2,332 MODEL#: 477-003J FOR KIDS AGES: 5 TO 12

#### B. 6' INGROUND PUNCHED STEEL BENCH

#### SALE PRICE \$349

LIST PRICE: \$417 MODEL#: 1266J

#### C. WAVY WEDGE CLIMBER

#### **SALE PRICE \$3,999**

LIST PRICE: \$5,649 MODEL#: 45732J FOR