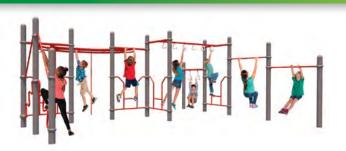

#### **SALE PRICE \$13,999**

LIST PRICE: \$23,589 MODEL#: 714-S543J FOR KIDS AGES: 5 TO 12

PROTECTIVE AREA: 40' X 35' PLAY AREA CAPACITY: 40-50

#### **SALE PRICE \$14,999**

LIST PRICE: \$20,695 MODEL#: 718-\$171J FOR KIDS AGES: 5 TO 12

PROTECTIVE AREA: 43' X 32' PLAY AREA CAPACITY: 45-55

#### **SALE PRICE \$14,999**

LIST PRICE: \$19,905 MODEL#: 714-S537J FOR KIDS AGES: 2 TO 12

PROTECTIVE AREA: 44' X 30' PLAY AREA CAPACITY: 35-45

#### **SALE PRICE \$14,999**

LIST PRICE: \$21,659 MODEL#: 718-\$180J FOR KIDS AGES: 2 TO 12

PROTECTIVE AREA: 35' X 31' PLAY AREA CAPACITY: 40-50

#### **SALE PRICE \$14,999**

LIST PRICE: \$20,624 MODEL#: 714-S542J FOR KIDS AGES: 5 TO 12

PROTECTIVE AREA: 38' X 38' PLAY AREA CAPACITY: 30-40