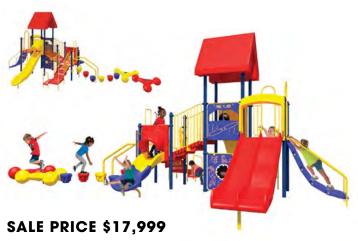

#### SALE PRICE \$17,999

LIST PRICE: \$24,811 MODEL#: 714-S541J FOR KIDS AGES: 2 TO 12

PROTECTIVE AREA: 40' X 34' PLAY AREA CAPACITY: 35-45

LIST PRICE: \$22,848 MODEL#: 718-S173J FOR KIDS AGES: 2 TO 12

PROTECTIVE AREA: 49' X 34' PLAY AREA CAPACITY: 50-60