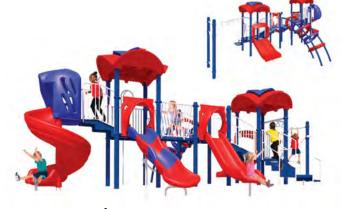

#### **SALE PRICE \$13,999**

LIST PRICE: \$23,589 MODEL#: 714-S543J FOR KIDS AGES: 5 TO 12

PROTECTIVE AREA: 40' X 35' PLAY AREA CAPACITY: 40-50

#### **SALE PRICE \$14,999**

LIST PRICE: \$20,695 MODEL#: 718-\$171J FOR KIDS AGES: 5 TO 12

PROTECTIVE AREA: 43' X 32' PLAY AREA CAPACITY: 45-55

#### **SALE PRICE \$14,999**

LIST PRICE: \$19,905 MODEL#: 714-S537J FOR KIDS AGES: 2 TO 12

PROTECTIVE AREA: 44' X 30' PLAY AREA CAPACITY: 35-45

#### **SALE PRICE \$14,999**

LIST PRICE: \$21,659 MODEL#: 718-\$180J FOR KIDS AGES: 2 TO 12

PROTECTIVE AREA: 35' X 31' PLAY AREA CAPACITY: 40-50

#### **SALE PRICE \$14,999**

LIST PRICE: \$20,624 MODEL#: 714-S542J FOR KIDS AGES: 5 TO 12

PROTECTIVE AREA: 38' X 38' PLAY AREA CAPACITY: 30-40