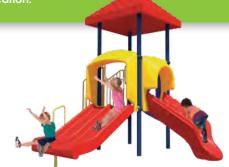

#### SALE PRICE \$5,499

LIST PRICE: \$7,459 MODEL#: 714-S489J FOR KIDS AGES: 5 TO 12

PROTECTIVE AREA: 34' X 32' PLAY AREA CAPACITY: 25-35

#### **SALE PRICE \$6,499**

LIST PRICE: \$8,016 MODEL#: 718-S175J FOR KIDS AGES: 2 TO 5

PROTECTIVE AREA: 26' X 26' PLAY AREA CAPACITY: 20-25

#### SALE PRICE \$8,999

LIST PRICE: \$12,460 MODEL#: 718-S177J FOR KIDS AGES: 2 TO 5

PROTECTIVE AREA: 29' X 28' PLAY AREA CAPACITY: 25-35