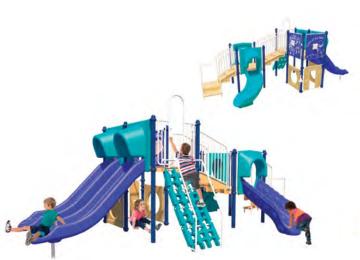

#### **SALE PRICE \$14,999**

LIST PRICE: \$20,695 MODEL#: 718-\$171J FOR KIDS AGES: 5 TO 12

PROTECTIVE AREA: 43' X 32' PLAY AREA CAPACITY: 45-55

#### **SALE PRICE \$14,999**

LIST PRICE: \$19,905 MODEL#: 714-S537J FOR KIDS AGES: 2 TO 12

PROTECTIVE AREA: 44' X 30' PLAY AREA CAPACITY: 35-45

#### **SALE PRICE \$14,999**

LIST PRICE: \$21,659 MODEL#: 718-\$180J FOR KIDS AGES: 2 TO 12

PROTECTIVE AREA: 35' X 31' PLAY AREA CAPACITY: 40-50

#### **SALE PRICE \$14,999**

LIST PRICE: \$20,624 MODEL#: 714-S542J FOR KIDS AGES: 5 TO 12

PROTECTIVE AREA: 38' X 38' PLAY AREA CAPACITY: 30-40