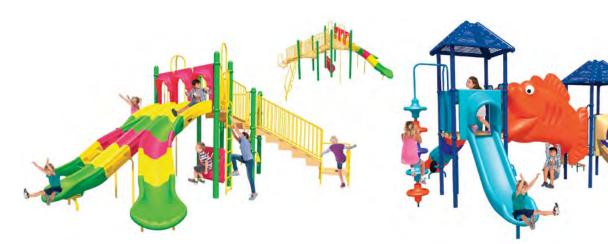

#### **SALE PRICE \$24,999**

LIST PRICE: \$34,932 MODEL#: 704-S066J FOR KIDS AGES: 2 TO 12

PROTECTIVE AREA: 48' X 31' PLAY AREA CAPACITY: 60-70 BIBA INCLUDED

#### **SALE PRICE \$24,999**

LIST PRICE: \$32,110 MODEL#: 714-S533J FOR KIDS AGES: 5 TO 12

PROTECTIVE AREA: 49' X 37' PLAY AREA CAPACITY: 55-65 BIBA INCLUDED

#### **SALE PRICE \$24,999**

LIST PRICE: \$33,692 MODEL#: 714-S538J FOR KIDS AGES: 5 TO 12

PROTECTIVE AREA: 45' X 37' PLAY AREA CAPACITY: 60-70 BIBA INCLUDED

#### **SALE PRICE \$28,999**

LIST PRICE: \$37,267 MODEL#: 714-S536J FOR KIDS AGES: 5 TO 12

PLAY AREA CAPACITY: 60-70 BIBA INCLUDED