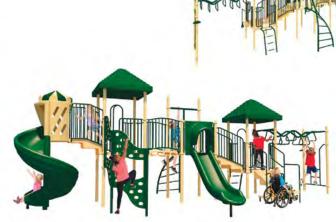

#### **SALE PRICE \$15,999**

LIST PRICE: \$20,311 MODEL#: 704-8067J FOR KIDS AGES: 2 TO 12

PROTECTIVE AREA: 36' X 33' PLAY AREA CAPACITY: 35-45

#### **SALE PRICE \$16,999**

LIST PRICE: \$22,562 MODEL#: 704-S065J FOR KIDS AGES: 2 TO 5

PROTECTIVE AREA: 37' X 26' PLAY AREA CAPACITY: 45-55