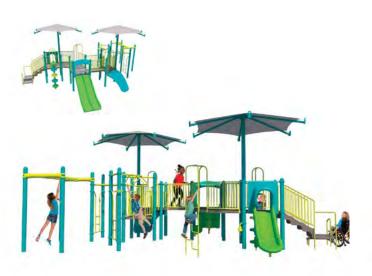

#### **SALE PRICE \$20,999**

LIST PRICE: \$26,184 MODEL#: 704-S069J FOR KIDS AGES: 2 TO 12

PROTECTIVE AREA: 35' X 31' PLAY AREA CAPACITY: 50-60 **BIBA INCLUDED** 

#### **SALE PRICE \$21,999**

LIST PRICE: \$27,727 MODEL#: 714-S534J FOR KIDS AGES: 5 TO 12 PROTECTIVE AREA: 38' X 36' PLAY AREA CAPACITY: 45-55

**BIBA INCLUDED** 

#### **SALE PRICE \$21,999**

LIST PRICE: \$28,075 MODEL#: 704-S068J FOR KIDS AGES: 5 TO 12 PROTECTIVE AREA: 49' X 29' PLAY AREA CAPACITY: 55-65 **BIBA INCLUDED** 

## WHERE DATA COMES TO PLAY

See how Biba gives you the power to transform your playground data into ROI-driven insights, craft better programming, write tighter grant proposals and showcase the best features of your community.