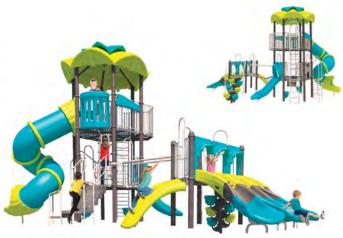

#### SALE PRICE \$5,499

LIST PRICE: \$7,459 MODEL#: 714-S489J FOR KIDS AGES: 5 TO 12

PROTECTIVE AREA: 34' X 32' PLAY AREA CAPACITY: 25-35

#### **SALE PRICE \$6,499**

LIST PRICE: \$8,016 MODEL#: 718-S175J FOR KIDS AGES: 2 TO 5

PROTECTIVE AREA: 26' X 26' PLAY AREA CAPACITY: 20-25

#### SALE PRICE \$8,999

LIST PRICE: \$12,460 MODEL#: 718-S177J FOR KIDS AGES: 2 TO 5

PROTECTIVE AREA: 29' X 28' PLAY AREA CAPACITY: 25-35

#### SALE PRICE \$9,999

LIST PRICE: \$12,979 MODEL#: 718-\$174J FOR KIDS AGES: 2 TO 12

PROTECTIVE AREA: 31' X 31' PLAY AREA CAPACITY: 30-40

#### **SALE PRICE \$9,999**

LIST PRICE: \$14,102 MODEL#: 718-S176J FOR KIDS AGES: 2 TO 12

PROTECTIVE AREA: 34' X 26' PLAY AREA CAPACITY: 30-40

#### **SALE PRICE \$9,999**

LIST PRICE: \$13,871 MODEL#: 718-S181J FOR KIDS AGES: 2 TO 5 PROTECTIVE AREA: 30' X 26' PLAY AREA CAPACITY: 30-40

#### **SALE PRICE \$11,499**

LIST PRICE: \$15,332 MODEL#: 718-S172J FOR KIDS AGES: 2 TO 12

PROTECTIVE AREA: 29' X 29' PLAY AREA CAPACITY: 15-20

#### **SALE PRICE \$12,999**

LIST PRICE: \$16,488 MODEL#: 718-S179J FOR KIDS AGES: 2 TO 12

PROTECTIVE AREA: 36' X 28' PLAY AREA CAPACITY: 40-50

#### **SALE PRICE \$13,999**

LIST PRICE: \$23,589 MODEL#: 714-S543J FOR KIDS AGES: 5 TO 12

PROTECTIVE AREA: 40' X 35' PLAY AREA CAPACITY: 40-50

#### **SALE PRICE \$14,999**

LIST PRICE: \$20,695 MODEL#: 718-\$171J FOR KIDS AGES: 5 TO 12

PROTECTIVE AREA: 43' X 32' PLAY AREA CAPACITY: 45-55

#### **SALE PRICE \$14,999**

LIST PRICE: \$19,905 MODEL#: 714-S537J FOR KIDS AGES: 2 TO 12

PROTECTIVE AREA: 44' X 30' PLAY AREA CAPACITY: 35-45

#### **SALE PRICE \$14,999**

LIST PRICE: \$21,659 MODEL#: 718-\$180J FOR KIDS AGES: 2 TO 12

PROTECTIVE AREA: 35' X 31' PLAY AREA CAPACITY: 40-50

#### **SALE PRICE \$14,999**

LIST PRICE: \$20,624 MODEL#: 714-S542J FOR KIDS AGES: 5 TO 12

PROTECTIVE AREA: 38' X 38' PLAY AREA CAPACITY: 30-40

#### **SALE PRICE \$15,999**

LIST PRICE: \$20,311 MODEL#: 704-8067J FOR KIDS AGES: 2 TO 12

PROTECTIVE AREA: 36' X 33' PLAY AREA CAPACITY: 35-45

#### **SALE PRICE \$16,999**

LIST PRICE: \$22,562 MODEL#: 704-S065J FOR KIDS AGES: 2 TO 5

PROTECTIVE AREA: 37' X 26' PLAY AREA CAPACITY: 45-55

#### SALE PRICE \$17,999

LIST PRICE: \$24,811 MODEL#: 714-S541J FOR KIDS AGES: 2 TO 12

PROTECTIVE AREA: 40' X 34' PLAY AREA CAPACITY: 35-45

LIST PRICE: \$22,848 MODEL#: 718-S173J FOR KIDS AGES: 2 TO 12

PROTECTIVE AREA: 49' X 34' PLAY AREA CAPACITY: 50-60

#### **SALE PRICE \$17,999**

LIST PRICE: \$23,052 MODEL#: 718-S178J FOR KIDS AGES: 5 TO 12

PROTECTIVE AREA: 48' X 31' PLAY AREA CAPACITY: 60-70

#### **SALE PRICE \$18,999**

LIST PRICE: \$24,583 MODEL#: 714-S540J FOR KIDS AGES: 5 TO 12

PROTECTIVE AREA: 37' X 37' PLAY AREA CAPACITY: 40-50

#### **SALE PRICE \$20,999**

LIST PRICE: \$26,184 MODEL#: 704-S069J FOR KIDS AGES: 2 TO 12

PROTECTIVE AREA: 35' X 31' PLAY AREA CAPACITY: 50-60 **BIBA INCLUDED** 

#### **SALE PRICE \$21,999**

LIST PRICE: \$27,727 MODEL#: 714-S534J FOR KIDS AGES: 5 TO 12 PROTECTIVE AREA: 38' X 36' PLAY AREA CAPACITY: 45-55

**BIBA INCLUDED** 

#### **SALE PRICE \$21,999**

LIST PRICE: \$28,075 MODEL#: 704-S068J FOR KIDS AGES: 5 TO 12 PROTECTIVE AREA: 49' X 29' PLAY AREA CAPACITY: 55-65 **BIBA INCLUDED** 

#### **SALE PRICE \$24,999**

LIST PRICE: \$34,932 MODEL#: 704-S066J FOR KIDS AGES: 2 TO 12

PROTECTIVE AREA: 48' X 31' PLAY AREA CAPACITY: 60-70 BIBA INCLUDED

#### **SALE PRICE \$24,999**

LIST PRICE: \$32,110 MODEL#: 714-S533J FOR KIDS AGES: 5 TO 12

PROTECTIVE AREA: 49' X 37' PLAY AREA CAPACITY: 55-65 BIBA INCLUDED

#### **SALE PRICE \$24,999**

LIST PRICE: \$33,692 MODEL#: 714-S538J FOR KIDS AGES: 5 TO 12

PROTECTIVE AREA: 45' X 37' PLAY AREA CAPACITY: 60-70 BIBA INCLUDED

#### **SALE PRICE \$28,999**

LIST PRICE: \$37,267 MODEL#: 714-S536J FOR KIDS AGES: 5 TO 12

PLAY AREA CAPACITY: 60-70 BIBA INCLUDED

#### **SALE PRICE \$27,999**

LIST PRICE: \$35,907 MODEL#: 714-S539J FOR KIDS AGES: 2 TO 12

PROTECTIVE AREA: 44' X 38' PLAY AREA CAPACITY: 55-65

**BIBA INCLUDED** 

#### **SALE PRICE \$28,999**

LIST PRICE: \$36,945 MODEL#: 714-S545J FOR KIDS AGES: 5 TO 12 PROTECTIVE AREA: 49' X 37' PLAY AREA CAPACITY: 55-65 BIBA INCLUDED

#### **SALE PRICE \$33,999**

LIST PRICE: \$44,715 MODEL#: 714-S535J FOR KIDS AGES: 5 TO 12 PROTECTIVE AREA: 40' X 31' PLAY AREA CAPACITY: 70-80

BIBA INCLUDED

#### **SALE PRICE \$34,999**

LIST PRICE: \$44,909 MODEL#: 714-S544J FOR KIDS AGES: 5 TO 12

PROTECTIVE AREA: 46' X 31' PLAY AREA CAPACITY: 70-80 BIBA INCLUDED