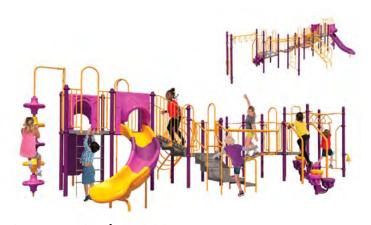

#### **SALE PRICE \$28,999**

LIST PRICE: \$37,267 MODEL#: 714-S536J FOR KIDS AGES: 5 TO 12

PLAY AREA CAPACITY: 60-70 BIBA INCLUDED

#### **SALE PRICE \$27,999**

LIST PRICE: \$35,907 MODEL#: 714-S539J FOR KIDS AGES: 2 TO 12

PROTECTIVE AREA: 44' X 38' PLAY AREA CAPACITY: 55-65

**BIBA INCLUDED** 

#### **SALE PRICE \$28,999**

LIST PRICE: \$36,945 MODEL#: 714-S545J FOR KIDS AGES: 5 TO 12 PROTECTIVE AREA: 49' X 37' PLAY AREA CAPACITY: 55-65 BIBA INCLUDED