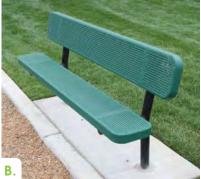

#### B. 6' INGROUND PUNCHED STEEL BENCH

#### SALE PRICE \$349

LIST PRICE: \$417 MODEL#: 1266J