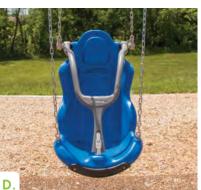

#### D. INCLUSIVE SWING SEAT

#### SALE PRICE \$940

LIST PRICE: \$951 MODEL#: 2740J FOR KIDS AGES: 2 TO 12 •SWING BAY SOLD SEPARATELY