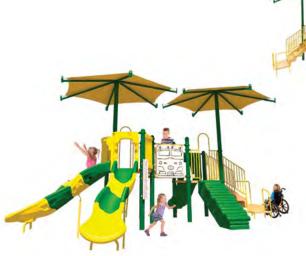

#### **SALE PRICE \$11,499**

LIST PRICE: \$15,332 MODEL#: 718-S172J FOR KIDS AGES: 2 TO 12

PROTECTIVE AREA: 29' X 29' PLAY AREA CAPACITY: 15-20

#### **SALE PRICE \$12,999**

LIST PRICE: \$16,488 MODEL#: 718-S179J FOR KIDS AGES: 2 TO 12

PROTECTIVE AREA: 36' X 28' PLAY AREA CAPACITY: 40-50