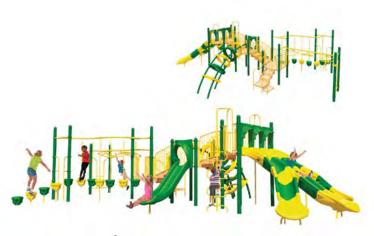

#### **SALE PRICE \$24,999**

LIST PRICE: \$34,932 MODEL#: 704-S066J FOR KIDS AGES: 2 TO 12

PROTECTIVE AREA: 48' X 31' PLAY AREA CAPACITY: 60-70 BIBA INCLUDED

#### **SALE PRICE \$24,999**

LIST PRICE: \$32,110 MODEL#: 714-S533J FOR KIDS AGES: 5 TO 12

PROTECTIVE AREA: 49' X 37' PLAY AREA CAPACITY: 55-65 BIBA INCLUDED

#### **SALE PRICE \$24,999**

LIST PRICE: \$33,692 MODEL#: 714-S538J FOR KIDS AGES: 5 TO 12

PROTECTIVE AREA: 45' X 37' PLAY AREA CAPACITY: 60-70 BIBA INCLUDED

#### **SALE PRICE \$28,999**

LIST PRICE: \$37,267 MODEL#: 714-S536J FOR KIDS AGES: 5 TO 12

PLAY AREA CAPACITY: 60-70 BIBA INCLUDED

#### **SALE PRICE \$27,999**

LIST PRICE: \$35,907 MODEL#: 714-S539J FOR KIDS AGES: 2 TO 12

PROTECTIVE AREA: 44' X 38' PLAY AREA CAPACITY: 55-65

**BIBA INCLUDED** 

#### **SALE PRICE \$28,999**

LIST PRICE: \$36,945 MODEL#: 714-S545J FOR KIDS AGES: 5 TO 12 PROTECTIVE AREA: 49' X 37' PLAY AREA CAPACITY: 55-65 BIBA INCLUDED

#### **SALE PRICE \$33,999**

LIST PRICE: \$44,715 MODEL#: 714-S535J FOR KIDS AGES: 5 TO 12 PROTECTIVE AREA: 40' X 31' PLAY AREA CAPACITY: 70-80

BIBA INCLUDED

#### **SALE PRICE \$34,999**

LIST PRICE: \$44,909 MODEL#: 714-S544J FOR KIDS AGES: 5 TO 12

PROTECTIVE AREA: 46' X 31' PLAY AREA CAPACITY: 70-80 BIBA INCLUDED