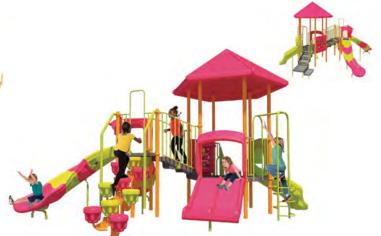

#### **SALE PRICE \$18,999**

LIST PRICE: \$24,583 MODEL#: 714-S540J FOR KIDS AGES: 5 TO 12

PROTECTIVE AREA: 37' X 37' PLAY AREA CAPACITY: 40-50

#### **SALE PRICE \$20,999**

LIST PRICE: \$26,184 MODEL#: 704-S069J FOR KIDS AGES: 2 TO 12

PROTECTIVE AREA: 35' X 31' PLAY AREA CAPACITY: 50-60 **BIBA INCLUDED** 

#### **SALE PRICE \$21,999**

LIST PRICE: \$27,727 MODEL#: 714-S534J FOR KIDS AGES: 5 TO 12 PROTECTIVE AREA: 38' X 36' PLAY AREA CAPACITY: 45-55

**BIBA INCLUDED** 

#### **SALE PRICE \$21,999**

LIST PRICE: \$28,075 MODEL#: 704-S068J FOR KIDS AGES: 5 TO 12 PROTECTIVE AREA: 49' X 29' PLAY AREA CAPACITY: 55-65 **BIBA INCLUDED** 