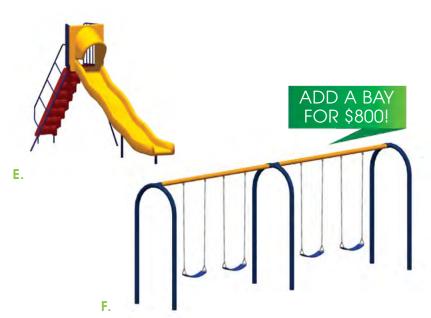

#### E. 8' TALL MOGUL SLIDE

#### SALE PRICE \$2,999

LIST PRICE: \$3,853 MODEL#: 65-726-8J FOR KIDS AGES: 5 TO 12

#### F. 2-BAY ARCH SWING W/4 BELT SEATS

#### SALE PRICE \$1,709

LIST PRICE: \$2,103 MODEL#: 718-852-4S.I FOR KIDS AGES: 2 TO 12 PROTECTIVE AREA: 32' X 36' PLAY AREA CAPACITY: 4

#### **Extend Your Swing Bay!**

MAKE IT A 3-BAY SWING (3-BAY)

#### SALE PRICE \$2.509

LIST PRICE: \$3,030 MODEL#: 718-852-6SJ

MAKE IT A 4-BAY SWING (4-BAY)

#### SALE PRICE \$3.309

LIST PRICE: \$3,937 MODEL#: 718-852-8SJ