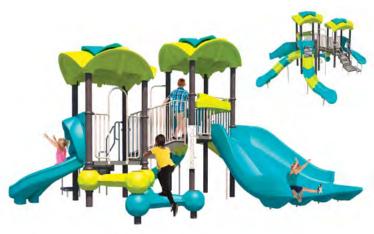

#### **SALE PRICE \$12,999**

LIST PRICE: \$16,488 MODEL#: 718-S179J FOR KIDS AGES: 2 TO 12

PROTECTIVE AREA: 36' X 28' PLAY AREA CAPACITY: 40-50

#### **SALE PRICE \$13,999**

LIST PRICE: \$23,589 MODEL#: 714-S543J FOR KIDS AGES: 5 TO 12

PROTECTIVE AREA: 40' X 35' PLAY AREA CAPACITY: 40-50