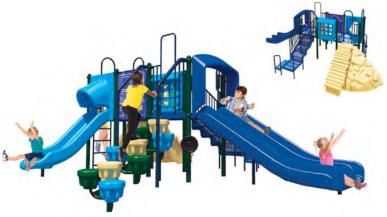

#### **SALE PRICE \$6,499**

LIST PRICE: \$8,016 MODEL#: 718-S175J FOR KIDS AGES: 2 TO 5

PROTECTIVE AREA: 26' X 26' PLAY AREA CAPACITY: 20-25