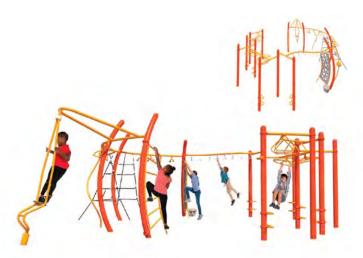

#### **SALE PRICE \$13,999**

LIST PRICE: \$23,589 MODEL#: 714-S543J FOR KIDS AGES: 5 TO 12

PROTECTIVE AREA: 40' X 35' PLAY AREA CAPACITY: 40-50