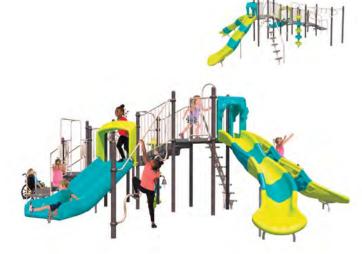

#### **SALE PRICE \$13,999**

LIST PRICE: \$23,589 MODEL#: 714-S543J FOR KIDS AGES: 5 TO 12

PROTECTIVE AREA: 40' X 35' PLAY AREA CAPACITY: 40-50

#### **SALE PRICE \$14,999**

LIST PRICE: \$20,695 MODEL#: 718-\$171J FOR KIDS AGES: 5 TO 12

PROTECTIVE AREA: 43' X 32' PLAY AREA CAPACITY: 45-55

#### **SALE PRICE \$14,999**

LIST PRICE: \$19,905 MODEL#: 714-S537J FOR KIDS AGES: 2 TO 12

PROTECTIVE AREA: 44' X 30' PLAY AREA CAPACITY: 35-45

#### **SALE PRICE \$14,999**

LIST PRICE: \$21,659 MODEL#: 718-\$180J FOR KIDS AGES: 2 TO 12

PROTECTIVE AREA: 35' X 31' PLAY AREA CAPACITY: 40-50

#### **SALE PRICE \$14,999**

LIST PRICE: \$20,624 MODEL#: 714-S542J FOR KIDS AGES: 5 TO 12

PROTECTIVE AREA: 38' X 38' PLAY AREA CAPACITY: 30-40