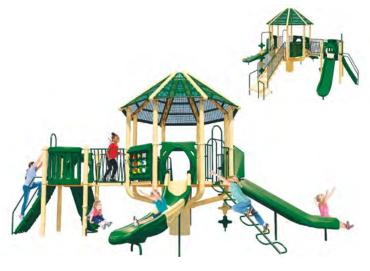

D** 



#### **SALE PRICE \$21,999**

LIST PRICE: \$28,075 MODEL#: 704-S068J FOR KIDS AGES: 5 TO 12 PROTECTIVE AREA: 49' X 29' PLAY AREA CAPACITY: 55-65 **BIBA INCLUDED** 



#### **SALE PRICE \$24,999**

LIST PRICE: \$34,932 MODEL#: 704-S066J FOR KIDS AGES: 2 TO 12

PROTECTIVE AREA: 48' X 31' PLAY AREA CAPACITY: 60-70 BIBA INCLUDED



#### **SALE PRICE \$24,999**

LIST PRICE: \$32,110 MODEL#: 714-S533J FOR KIDS AGES: 5 TO 12

PROTECTIVE AREA: 49' X 37' PLAY AREA CAPACITY: 55-65 BIBA INCLUDED



#### **SALE PRICE \$24,999**

LIST PRICE: \$33,692 MODEL#: 714-S538J FOR KIDS AGES: 5 TO 12

PROTECTIVE AREA: 45' X 37' PLAY AREA CAPACITY: 60-70 BIBA INCLUDED



#### **SALE PRICE \$28,999**

LIST PRICE: \$37,267 MODEL#: 714-S536J FOR KIDS AGES: 5 TO 12

PLAY AREA CAPACITY: 60-70 BIBA INCLUDED





#### **SALE PRICE \$27,999**

LIST PRICE: \$35,907 MODEL#: 714-S539J FOR KIDS AGES: 2 TO 12

PROTECTIVE AREA: 44' X 38' PLAY AREA CAPACITY: 55-65

**BIBA INCLUDED** 



#### **SALE PRICE \$28,999**

LIST PRICE: \$36,945 MODEL#: 714-S545J FOR KIDS AGES: 5 TO 12 PROTECTIVE AREA: 49' X 37' PLAY AREA CAPACITY: 55-65 BIBA INCLUDED



#### **SALE PRICE \$33,999**

LIST PRICE: \$44,715 MODEL#: 714-S535J FOR KIDS AGES: 5 TO 12 PROTECTIVE AREA: 40' X 31' PLAY AREA CAPACITY: 70-80

BIBA INCLUDED



#### **SALE PRICE \$34,999**

LIST PRICE: \$44,909 MODEL#: 714-S544J FOR KIDS AGES: 5 TO 12

PROTECTIVE AREA: 46' X 31' PLAY AREA CAPACITY: 70-80 BIBA INCLUDED











#### A. JAX® PACK - 3

#### SALE PRICE \$1,749

LIST PRICE: \$2,332 MODEL#: 477-003J FOR KIDS AGES: 5 TO 12

#### B. 6' INGROUND PUNC