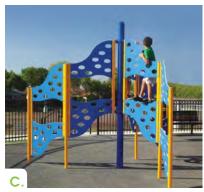

#### C. WAVY WEDGE CLIMBER

#### **SALE PRICE \$3,999**

LIST PRICE: \$5,649 MODEL#: 45732J FOR KIDS AGES: 5 TO 12