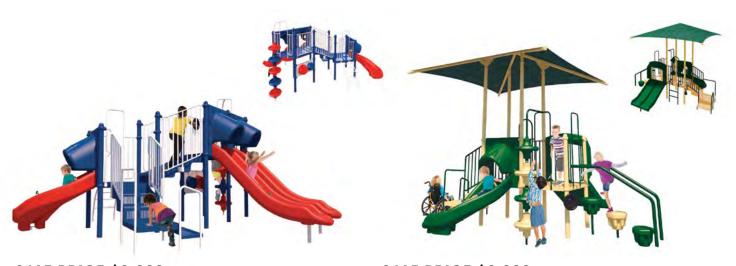

#### SALE PRICE \$5,499

LIST PRICE: \$7,459 MODEL#: 714-S489J FOR KIDS AGES: 5 TO 12

PROTECTIVE AREA: 34' X 32' PLAY AREA CAPACITY: 25-35