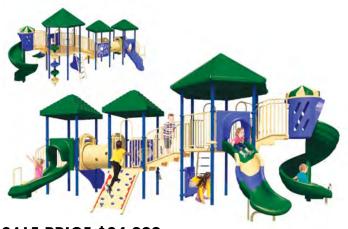

#### SALE PRICE \$5,499

LIST PRICE: \$7,459 MODEL#: 714-S489J FOR KIDS AGES: 5 TO 12

PROTECTIVE AREA: 34' X 32' PLAY AREA CAPACITY: 25-35

#### **SALE PRICE \$6,499**

LIST PRICE: \$8,016 MODEL#: 718-S175J FOR KIDS AGES: 2 TO 5

PROTECTIVE AREA: 26' X 26' PLAY AREA CAPACITY: 20-25

#### SALE PRICE \$8,999

LIST PRICE: \$12,460 MODEL#: 718-S177J FOR KIDS AGES: 2 TO 5

PROTECTIVE AREA: 29' X 28' PLAY AREA CAPACITY: 25-35

#### SALE PRICE \$9,999

LIST PRICE: \$12,979 MODEL#: 718-\$174J FOR KIDS AGES: 2 TO 12

PROTECTIVE AREA: 31' X 31' PLAY AREA CAPACITY: 30-40

#### **SALE PRICE \$9,999**

LIST PRICE: \$14,102 MODEL#: 718-S176J FOR KIDS AGES: 2 TO 12

PROTECTIVE AREA: 34' X 26' PLAY AREA CAPACITY: 30-40

#### **SALE PRICE \$9,999**

LIST PRICE: \$13,871 MODEL#: 718-S181J FOR KIDS AGES: 2 TO 5 PROTECTIVE AREA: 30' X 26' PLAY AREA CAPACITY: 30-40

#### **SALE PRICE \$11,499**

LIST PRICE: \$15,332 MODEL#: 718-S172J FOR KIDS AGES: 2 TO 12

PROTECTIVE AREA: 29' X 29' PLAY AREA CAPACITY: 15-20

#### **SALE PRICE \$12,999**

LIST PRICE: \$16,488 MODEL#: 718-S179J FOR KIDS AGES: 2 TO 12

PROTECTIVE AREA: 36' X 28' PLAY AREA CAPACITY: 40-50