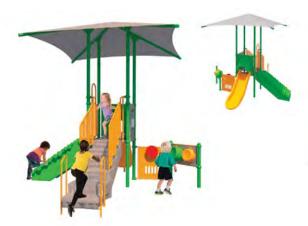

#### **SALE PRICE \$20,999**

LIST PRICE: \$26,184 MODEL#: 704-S069J FOR KIDS AGES: 2 TO 12

PROTECTIVE AREA: 35' X 31' PLAY AREA CAPACITY: 50-60 **BIBA INCLUDED** 

#### **SALE PRICE \$21,999**

LIST PRICE: \$27,727 MODEL#: 714-S534J FOR KIDS AGES: 5 TO 12 PROTECTIVE AREA: 38' X 36' PLAY AREA CAPACITY: 45-55

**BIBA INCLUDED** 

#### **SALE PRICE \$21,999**

LIST PRICE: \$28,075 MODEL#: 704-S068J FOR KIDS AGES: 5 TO 12 PROTECTIVE AREA: 49' X 29' PLAY AREA CAPACITY: 55-65 **BIBA INCLUDED** 

#### **SALE PRICE \$24,999**

LIST PRICE: \$34,932 MODEL#: 704-S066J FOR KIDS AGES: 2 TO 12

PROTECTIVE AREA: 48' X 31' PLAY AREA CAPACITY: 60-70 BIBA INCLUDED