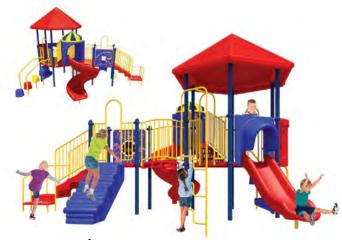

#### **SALE PRICE \$14,999**

LIST PRICE: \$20,695 MODEL#: 718-\$171J FOR KIDS AGES: 5 TO 12

PROTECTIVE AREA: 43' X 32' PLAY AREA CAPACITY: 45-55

#### **SALE PRICE \$14,999**

LIST PRICE: \$19,905 MODEL#: 714-S537J FOR KIDS AGES: 2 TO 12

PROTECTIVE AREA: 44' X 30' PLAY AREA CAPACITY: 35-45