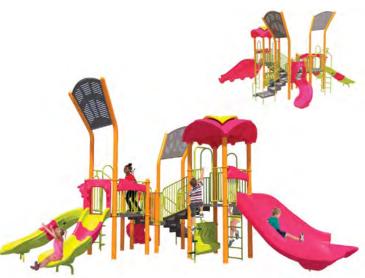

#### **SALE PRICE \$14,999**

LIST PRICE: \$21,659 MODEL#: 718-\$180J FOR KIDS AGES: 2 TO 12

PROTECTIVE AREA: 35' X 31' PLAY AREA CAPACITY: 40-50

#### **SALE PRICE \$14,999**

LIST PRICE: \$20,624 MODEL#: 714-S542J FOR KIDS AGES: 5 TO 12

PROTECTIVE AREA: 38' X 38' PLAY AREA CAPACITY: 30-40