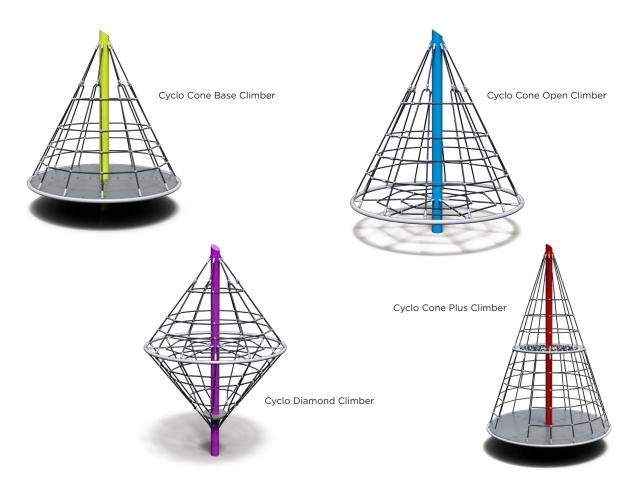

## **Cyclo Cone Climbers**

## Reach exciting new heights!

Combine the thrill of spinning with physical, cognitive, imaginative and social play. Now multiple kids of different ages and abilities can enjoy a single play experience at the same time. The Cyclo Cones' motion, speed and height safely gives older kids the perceived risk they want, encourages younger kids to push their limits and enables parents to interact with kids as they play. There are a variety of Cyclo Cone models available, including one model with an open, ADA-compliant, wheelchair-transferable base that lets kids choose to sit, spin or lounge as they play.

applied at a thickness of 2-5mils

| Product                 | Item  | Ages | Protective Area                 | Child Capacity | Weight           |
|-------------------------|-------|------|---------------------------------|----------------|------------------|
| Cyclo Cone Base Climber | 306-1 | 5-12 | 18'11" x 18'11" (5.76m x 5.76m) | 7              | 345 lbs (157 kg) |
| Cyclo Cone Open Climber | 306-2 | 5-12 | 18'11" x 18'11" (5.76m x 5.76m) | 7              | 196 lbs (89 kg)  |
| Cyclo Diamond Climber   | 306-3 | 5-12 | 18'11" x 18'11" (5.76m x 5.76m) | 12             | 246 lbs (112 kg) |
| Cyclo Cone Plus Climber | 306-4 | 5-12 | 19'11" x 19'11" (6.07m x 6.07m) | 14             | 486 lbs (221 kg) |